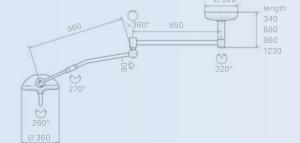

## Ceiling Mounted Examination Lamp

+ includes an intelligent management system to monitor LED function and regulates the thermal management system to guarantee maximum life expectancy

| Height adjustment         | _appr. 1.000 mm                             |  |  |
|---------------------------|---------------------------------------------|--|--|
| Pivoting radius           | _appr. 1.750 mm                             |  |  |
| Total weight (net weight) | appr. 19,0 kg / 21,0 kg / 23,0 kg / 25,0 kg |  |  |
| optional                  | with ceiling mounting plate /               |  |  |