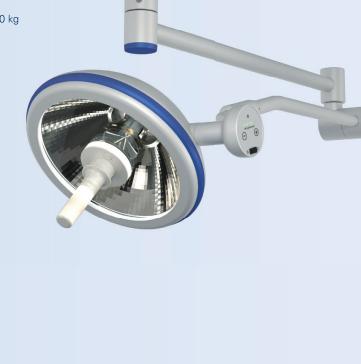

## Ceiling Mounted Examination Lamp

+ includes an intelligent management system to monitor LED function and regulates the thermal management system to guarantee maximum life expectancy

| Height adjustment         | _appr. 1.000 mm                             |  |  |
|---------------------------|---------------------------------------------|--|--|
| Pivoting radius           | _appr. 1.750 mm                             |  |  |
| Total weight (net weight) | appr. 19,0 kg / 21,0 kg / 23,0 kg / 25,0 kg |  |  |
| optional                  | with ceiling mounting plate /               |  |  |