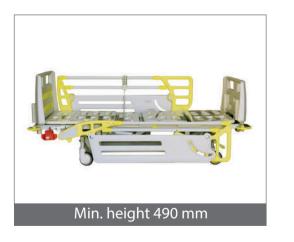

## Technical Specifications

| •                    |                   |                               |                         |                       |
|----------------------|-------------------|-------------------------------|-------------------------|-----------------------|
| verall dimensions    | 2250 mm × 1010 mm | Casters                       | 150 mm                  | Technical and Quality |
| attress platform     | 2000 mm × 800 mm  | Power input max               | 250 VA                  | Assurance Standards   |
| i - Low              | 800 mm - 490 mm   | Main power system             | 220V – 50 Hz, 24 V DC   | IEC 60601 - 2 - 52    |
| de rail height       | . 420 mm          | Electrical current protection | Class I                 | ISO 13485             |
| ack rest angle       | . 0 - 78°         | Electrical shock protection   | Type B                  | ISO 14971             |
| nee rest angle       | 0 - 30°           | Operation mode                | 10%, max.: 2 min/18 min |                       |
| end. / Reverse Trend | ± 13°             | IP rating                     | IP 66                   |                       |
| ed weight            | 110 kg            |                               |                         |                       |
| afe working load     | _                 |                               |                         |                       |
|                      |                   |                               |                         |                       |