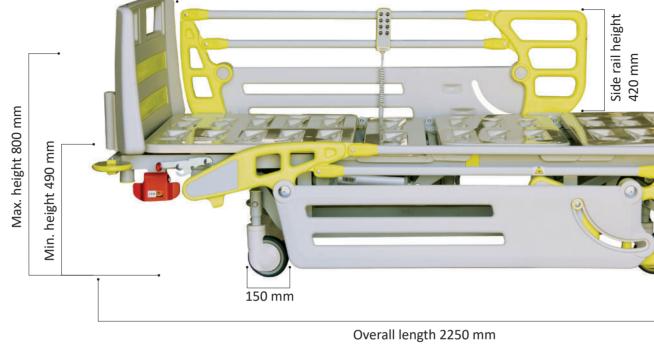

## Positions

Mattress platform length 2000 mm

## Technical Specifications

| •                    |                   |                               |                         |                       |
|----------------------|-------------------|-------------------------------|-------------------------|-----------------------|
| verall dimensions    | 2250 mm × 1010 mm | Casters                       | 150 mm                  | Technical and Quality |
| attress platform     | 2000 mm × 800 mm  | Power input max               | 250 VA                  | Assurance Standards   |
| i - Low              | 800 mm - 490 mm   | Main power system             | 220V – 50 Hz, 24 V DC   | IEC 60601 - 2 - 52    |
| de rail height       | . 420 mm          | Electrical current protection | Class I                 | ISO 13485             |
| ack rest angle       | . 0 - 78°         | Electrical shock protection   | Type B                  | ISO 14971             |
| nee rest angle       | 0 - 30°           | Operation mode                | 10%, max.: 2 min/18 min |                       |
| end. / Reverse Trend | ± 13°             | IP rating                     | IP 66                   |                       |
| ed weight            | 110 kg            |                               |                         |                       |
| afe working load     | _                 |                               |                         |                       |
|                      |                   |                               |                         |                       |

### PIYATECH Sdn. Bhd.

B3-U5-5, Solaris Dutamas, Jalan Dutamas 1, 50480 Kuala Lumpur, Malaysia Tel: (+60 3) 62113120, 62112120, 62113121

Mattress platform

Overall width 1010 mm