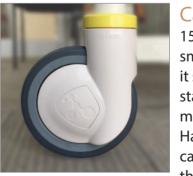

### Central Locking Casters

quality that makes it significantly easy for the nursing staff to move In addition, the foot pedals allow effortless transition between the three modes of the central locking system: safe central locking (down), easy maneuvering and positioning (middle), and fast directional movement (up) to provide a

smooth and controlled single

person transportation of the

bed in medical centers.

150 mm casters run extremely smoothly; the quality that makes it significantly easy for the nursing staff to transport the bed in the medical centers. Having diagonal locks, the casters can be locked in order to prevent the bed from unintended movement.