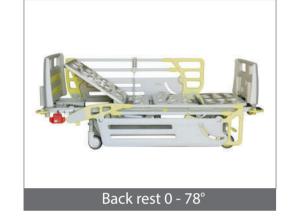

## Technical Specifications

| •                    |                   |                               |                         |                       |
|----------------------|-------------------|-------------------------------|-------------------------|-----------------------|
| verall dimensions    | 2250 mm × 1010 mm | Casters                       | 150 mm                  | Technical and Quality |
| attress platform     | 2000 mm × 800 mm  | Power input max               | 250 VA                  | Assurance Standards   |
| i - Low              | 800 mm - 490 mm   | Main power system             | 220V – 50 Hz, 24 V DC   | IEC 60601 - 2 - 52    |
| de rail height       | . 420 mm          | Electrical current protection | Class I                 | ISO 13485             |
| ack rest angle       | . 0 - 78°         | Electrical shock protection   | Type B                  | ISO 14971             |
| nee rest angle       | 0 - 30°           | Operation mode                | 10%, max.: 2 min/18 min |                       |
| end. / Reverse Trend | ± 13°             | IP rating                     | IP 66                   |                       |
| ed weight            | 110 kg            |                               |                         |                       |
| afe working load     | _                 |                               |                         |                       |
|                      |                   |                               |                         |                       |