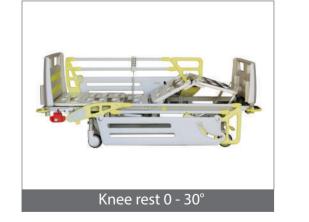

## Technical Specifications

| •                    |                   |                               |                         |                       |
|----------------------|-------------------|-------------------------------|-------------------------|-----------------------|
| verall dimensions    | 2250 mm × 1010 mm | Casters                       | 150 mm                  | Technical and Quality |
| attress platform     | 2000 mm × 800 mm  | Power input max               | 250 VA                  | Assurance Standards   |
| i - Low              | 800 mm - 490 mm   | Main power system             | 220V – 50 Hz, 24 V DC   | IEC 60601 - 2 - 52    |
| de rail height       | . 420 mm          | Electrical current protection | Class I                 | ISO 13485             |
| ack rest angle       | . 0 - 78°         | Electrical shock protection   | Type B                  | ISO 14971             |
| nee rest angle       | 0 - 30°           | Operation mode                | 10%, max.: 2 min/18 min |                       |
| end. / Reverse Trend | ± 13°             | IP rating                     | IP 66                   |                       |
| ed weight            | 110 kg            |                               |                         |                       |
| afe working load     | _                 |                               |                         |                       |
|                      |                   |                               |                         |                       |