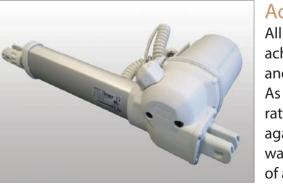

#### Actuators

All positions of this bed are achieved by powerful, reliable, and low noise actuators. As the actuators have IP66 rating, they are protected against ingression of dust and water. This prominent feature of actuators makes it easy to clean and disinfect the bed in the medical centers on a regular basis.