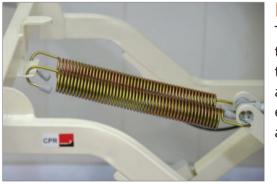

## **Neutralizing Springs**

The application of springs in the mechanism neutralizes the imposed pressure on actuators and consequently enhances their performance and durability.