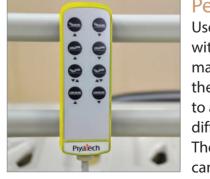

### Pendant Control

User friendly handset control with illustrative schematics makes it simple and easy for the patient and caregiver to adjust the bed with different positions. The pendant controller can be placed on both side rails for easy access.