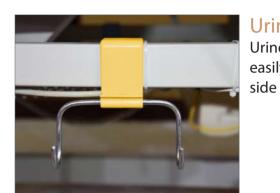

## Urine bag holders can be

Urine Bag Holder easily installed on either side of the bed in one step.

Innovative rotary bumpers which are located on four corners of 4090 EC1 can prevent to a large extent the damages that may occur due to unwanted collision of the bed to the surroundings during transportation.