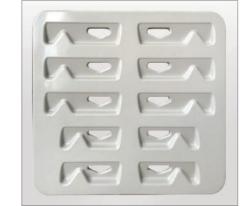

#### **Mattress Platforms**

The ABS mattress platforms of this bed are produced by injection molding method. These platforms have some remarkable features such as smooth surfaces, high durability, and easy to remove for cleaning and disinfection. Plus, the mattress platforms are compatible for steam cleaning.