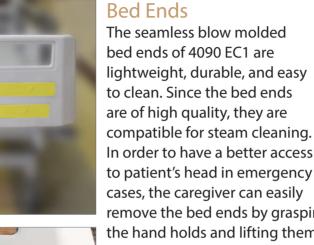

#### **Mattress Platforms**

The ABS mattress platforms of this bed are produced by injection molding method. These platforms have some remarkable features such as smooth surfaces, high durability, and easy to remove for cleaning and disinfection. Plus, the mattress platforms are compatible for steam cleaning.