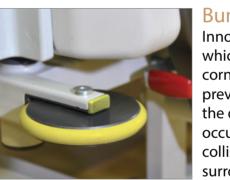

## Urine bag holders can be

Urine Bag Holder easily installed on either side of the bed in one step.

Innovative rotary bumpers which are located on four corners of 4090 EC1 can prevent to a large extent the damages that may occur due to unwanted collision of the bed to the surroundings during transportation.