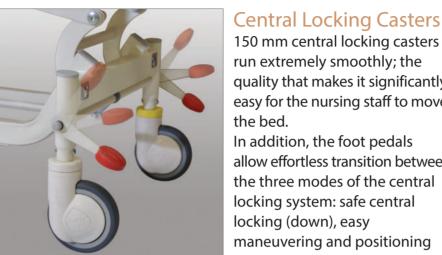

### Central Locking Casters

quality that makes it significantly easy for the nursing staff to move In addition, the foot pedals allow effortless transition between the three modes of the central locking system: safe central locking (down), easy maneuvering and positioning (middle), and fast directional movement (up) to provide a

smooth and controlled single

person transportation of the

bed in medical centers.

150 mm casters run extremely smoothly; the quality that makes it significantly easy for the nursing staff to transport the bed in the medical centers. Having diagonal locks, the casters can be locked in order to prevent the bed from unintended movement.