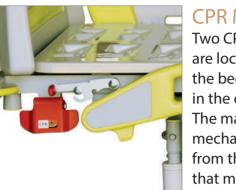

### **CPR Mechanism**

Two CPR quick release handles are located on either side of the bed for easy and fast access in the case of an emergency. The manual quick release mechanism operates independently from the electrical CPR of the bed that makes it fully operational even if the power iscut off.