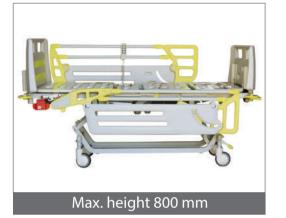

## Technical Specifications

| •                    |                   |                               |                         |                       |
|----------------------|-------------------|-------------------------------|-------------------------|-----------------------|
| verall dimensions    | 2250 mm × 1010 mm | Casters                       | 150 mm                  | Technical and Quality |
| attress platform     | 2000 mm × 800 mm  | Power input max               | 250 VA                  | Assurance Standards   |
| i - Low              | 800 mm - 490 mm   | Main power system             | 220V – 50 Hz, 24 V DC   | IEC 60601 - 2 - 52    |
| de rail height       | . 420 mm          | Electrical current protection | Class I                 | ISO 13485             |
| ack rest angle       | . 0 - 78°         | Electrical shock protection   | Type B                  | ISO 14971             |
| nee rest angle       | 0 - 30°           | Operation mode                | 10%, max.: 2 min/18 min |                       |
| end. / Reverse Trend | ± 13°             | IP rating                     | IP 66                   |                       |
| ed weight            | 110 kg            |                               |                         |                       |
| afe working load     | _                 |                               |                         |                       |
|                      |                   |                               |                         |                       |