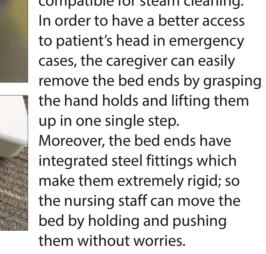

150 mm casters run extremely smoothly; the quality that makes it significantly easy for the nursing staff to transport the bed in the medical centers. Having diagonal locks, the casters can be locked in order to prevent the bed from unintended movement.