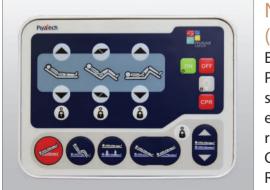

## **Nurse Control Panel**

Easy to use Attendant Control Panel (ACP) with illustrative schematics located at the foot end of the bed provides all required positions including CPR, Trendelenburg, and Reverse Trend.