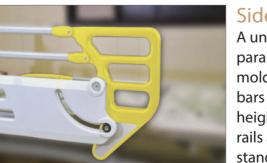

A unique and stylish design of parallel side rails combines blow molded plastic parts and steel bars to provide a protective height and length. The side rails adhere to the highest standards of safety to prevent patient fall and entrapment