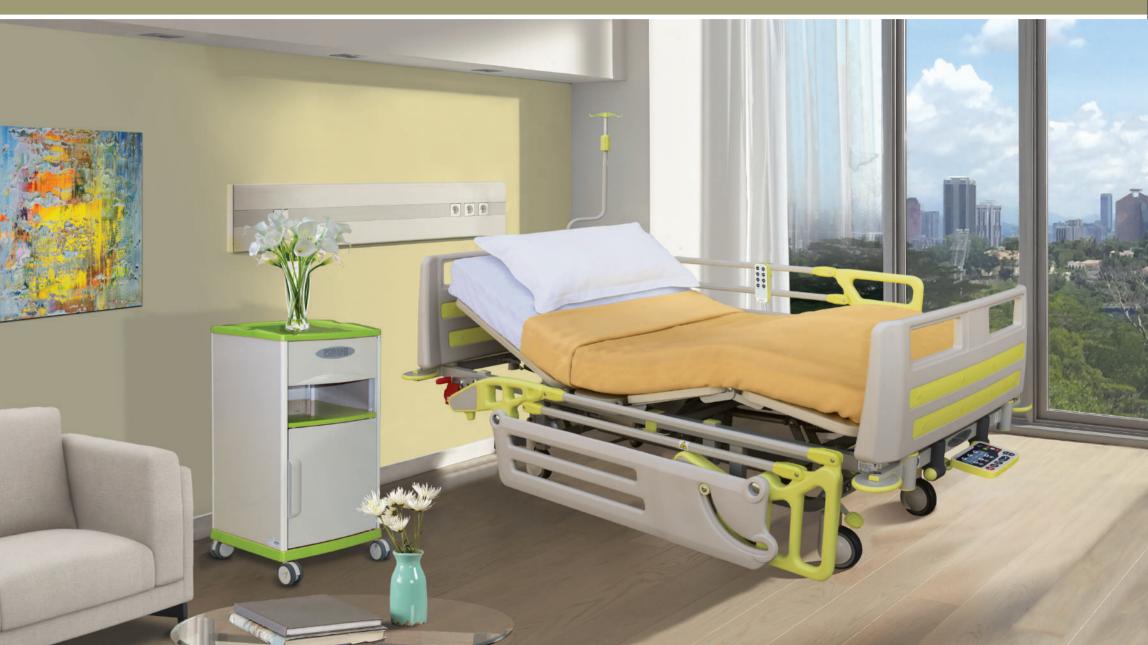

| 10%, max.: 2 min/18 min |                       |
| end. / Reverse Trend | ± 13°             | IP rating                     | IP 66                   |                       |
| ed weight            | 110 kg            |                               |                         |                       |
| afe working load     | _                 |                               |                         |                       |
|                      |                   |                               |                         |                       |

### PIYATECH Sdn. Bhd.

B3-U5-5, Solaris Dutamas, Jalan Dutamas 1, 50480 Kuala Lumpur, Malaysia Tel: (+60 3) 62113120, 62112120, 62113121





Mattress platform

Overall width 1010 mm





# Piyalech

## ICU/CCU Bed 4090 EC1



## Features









### Central Locking Casters

quality that makes it significantly easy for the nursing staff to move In addition, the foot pedals allow effortless transition between the three modes of the central locking system: safe central locking (down), easy maneuvering and positioning (middle), and fast directional movement (up) to provide a

smooth and controlled single

person transportation of the

bed in medical centers.



### **CPR Mechanism**

Two CPR quick release handles are located on either side of the bed for easy and fast access in the case of an emergency. The manual quick release mechanism operates independently from the electrical CPR of the bed that makes it fully operational even if the power iscut off.



## Urine bag holders can be

Urine Bag Holder easily in