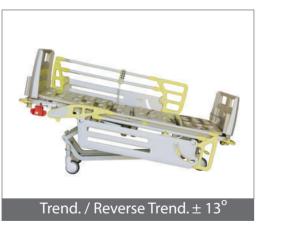

## Technical Specifications

| •                    |                   |                               |                         |                       |
|----------------------|-------------------|-------------------------------|-------------------------|-----------------------|
| verall dimensions    | 2250 mm × 1010 mm | Casters                       | 150 mm                  | Technical and Quality |
| attress platform     | 2000 mm × 800 mm  | Power input max               | 250 VA                  | Assurance Standards   |
| i - Low              | 800 mm - 490 mm   | Main power system             | 220V – 50 Hz, 24 V DC   | IEC 60601 - 2 - 52    |
| de rail height       | . 420 mm          | Electrical current protection | Class I                 | ISO 13485             |
| ack rest angle       | . 0 - 78°         | Electrical shock protection   | Type B                  | ISO 14971             |
| nee rest angle       | 0 - 30°           | Operation mode                | 10%, max.: 2 min/18 min |                       |
| end. / Reverse Trend | ± 13°             | IP rating                     | IP 66                   |                       |
| ed weight            | 110 kg            |                               |                         |                       |
| afe working load     | _                 |                               |                         |                       |
|                      |                   |                               |                         |                       |