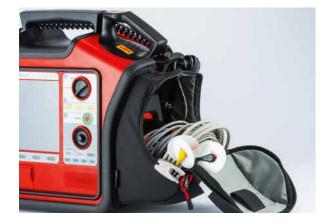

at all times: right on the device. Classic PRIMEDIC SavePads Connect guarantee hands-free defibrillation at any time.

#### SELECT ENERGY

PADDLE SET

#### PRIMEDIC SavePads Connect







CHARGE / RECORD / PRINT (REC)

#### INTEGRATED PEDIATRIC PADDLES







#### DEVICE WITH POWER SUPPLY AND BATTERY

#### DEVICE WITH 2 BATTERIES



#### INDIVIDUAL BATTERY



POWER SUPPLY (WIDE RANGE POWER SUPPLY)





### WALL MOUNT CHARGER



#### ONE-HANDED RELEASE Step 1

#### ONE-HANDED RELEASE Step 2

#### ONE-HANDED RELEASE Step 3



WALL MOUNT



#### DEVICE ON WALL MOUNT



LED CAPACITY CHECK



### CABLE MANAGEMENT

#### LEFT SIDE WITHOUT CABLE LEFT SIDE WITH CABLE

#### RIGHT SIDE WITHOUT CABLE







RIGHT SIDE WITH CABLE

#### DEVICE WITHOUT ACCESSORIES BAG

#### DEVICE WITH ACCESSORIES BAG









#### Head office / Product location

#### METRAX GmbH

Rheinwaldstr. 22 D-78628 Rottweil Germany Phone: +49 741 257-0 Fax: +49 741 257-235 www.primedic.com info@primedic.com



www.primedic.com