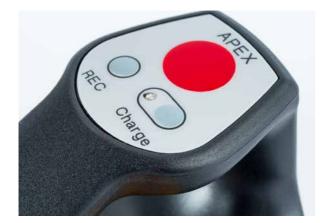

#### SELECT ENERGY

PADDLE SET

#### PRIMEDIC SavePads Connect

CHARGE / RECORD / PRINT (REC)