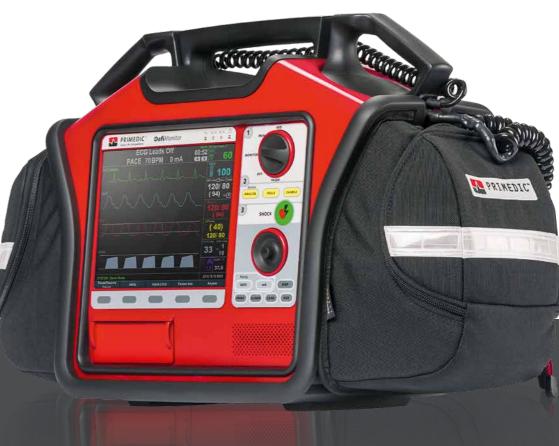

### **Defi**Monitor **EVO**

#### **PROFESSIONALS NEEDED**

Our new top product evolved from consistent improvements to the DefiMonitor XD and HeartSave series: the DefiMonitor EVO. Built for use by paramedics and emergency services, our defibrillators combine maximum equipment with the greatest reliability possible. With it, no valuable time is lost during use.

### **PRIMEDIC – Defi**Monitor **EVO** FACTS FOR PROFESSIONALS

- ► Manual, AED and monitor
- ► Transthoracic external pacemaker
- Pulse oximeter (SpO<sub>2</sub>)
- ► NIBP
- ► IBP (2-channel)
- Capnography (EtCO<sub>2</sub>)
- ► Temperature (2-channel)
- Interpretation mode

- ► Up to 12 ECG-channels simultaneously
- Multiparameter patient monitoring
- Accessory pouches for optimised storage
- Integrated thermal printer
- Data management
- Shock- and scratch-resistant TFT-LCD monitor, easy to read in any situation