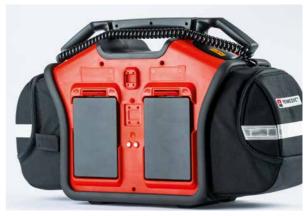

### RUGGED POWER PACK

► SOLID CONNECTOR SYSTEMS

Kr

THURSDAY

----

- IMPACT BUFFER
  (EXTERNAL RUBBER FRAME)
- IMPACT AND SCRATCH RESISTANT MONITOR
- ► HIGH IP PROTECTION CLASS
- ► NON-BREAKABLE PADDLES

- INTEGRATED ACCESSORIES BAG TO PROTECT ACCESSORIES AND DEVICE
- ► CHARGER EVO | WALL MOUNT EVO
- SAFE STORAGE OF THE INTEGRATED PEDIATRIC PADDLES
- ► CERTIFIED ACCORDING TO EN1789

#### DEVICE WITH 2 BATTERIES