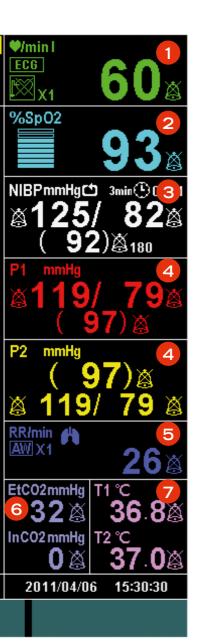

#### MONITOR MODE, FULLY EQUIPPED

Large display range for a number of physiological signals

(e.g. ECG, plethysmogram, invasive blood pressure (IBP) etc.)

- 2 SpO<sub>2</sub> PULSE OXIMETER Type: NelLcor® Oximax® Sensor
- 3 NIBP (non-invasive blood-pressure measurement)
  - IBP (invasive blood-pressure measurement) 2-lead IBP
- 5 RESPIRATION
  - Respiratory rate is derivable from different sources
- 6 EtCO<sub>2</sub> CAPNOGRAPHY
  - Type: Respironics<sup>®</sup> Sidestream/Mainstream-Module Capnography
- 7 TEMPERATURE 2-channel temperature