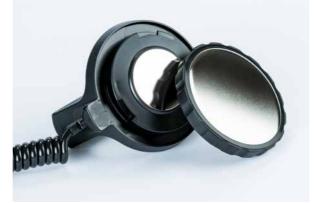

### MULTIFUNCTIONAL PADDLES: HANDY, SAFE AND STRONG

The functionally optimised defibrillation paddles of the DefiMonitor EVO are easy and safe to use. A particularly positive feature of the handy, nonbreakable paddles: Thanks to the innovative bayonet mechanism, the adult's paddle quickly becomes a pediatric paddle – no adaptor required. So electrodes are always where you need them at all times: right on the device. Classic PRIMEDIC SavePads Connect guarantee hands-free defibrillation at any time.

#### INTEGRATED PEDIATRIC PADDLES