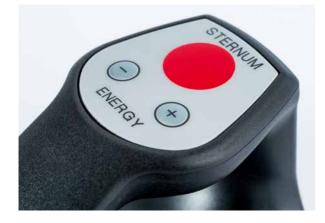

### MULTIFUNCTIONAL PADDLES: HANDY, SAFE AND STRONG

The functionally optimised defibrillation paddles of the DefiMonitor EVO are easy and safe to use. A particularly positive feature of the handy, nonbreakable paddles: Thanks to the innovative bayonet mechanism, the adult's paddle quickly becomes a pediatric paddle – no adaptor required. So electrodes are always where you need them at all times: right on the device. Classic PRIMEDIC SavePads Connect guarantee hands-free defibrillation at any time.

#### SELECT ENERGY

PADDLE SET