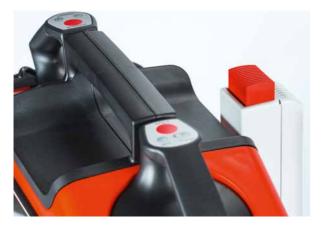

#### MULTIFUNCTION KNOB

permits intuitive and logical navigation through the control menu.

#### QUICK ACCESS BUTTONS

permit the direct call-up of all important functional elements.