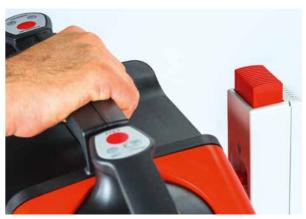

#### ONE-HANDED RELEASE Step 1

#### ONE-HANDED RELEASE Step 2

#### ONE-HANDED RELEASE Step 3

WALL MOUNT

#### DEVICE ON WALL MOUNT

LED CAPACITY CHECK