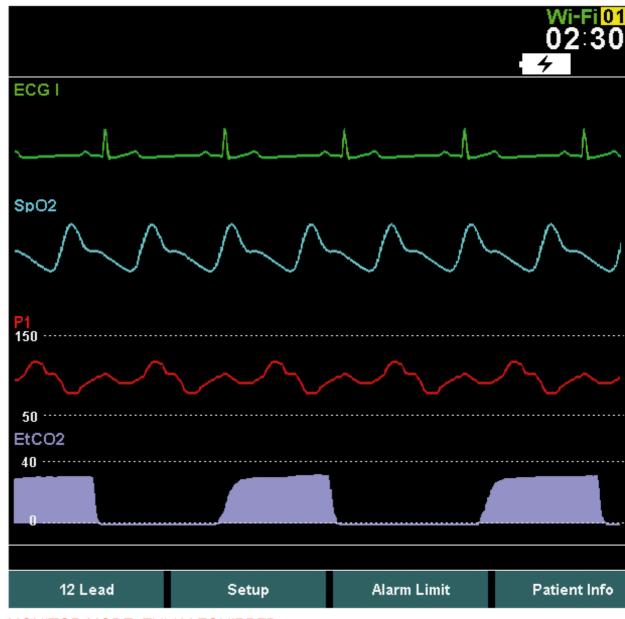

#### MONITOR MODE, FULLY EQUIPPED

Large display range for a number of physiological signals

(e.g. ECG, plethysmogram, invasive blood pressure (IBP) etc.)

- 2 SpO<sub>2</sub> PULSE OXIMETER Type: NelLcor® Oximax® Sensor
- 3 NIBP (non-invasive blood-pressure measurement)
  - IBP (invasive blood-pressure measurement) 2-lead IBP
- 5 RESPIRATION
  - Respiratory rate is derivable from different sources
- 6 EtCO<sub>2</sub> CAPNOGRAPHY
  - Type: Respironics<sup>®</sup> Sidestream/Mainstream-Module Capnography
- 7 TEMPERATURE 2-channel temperature