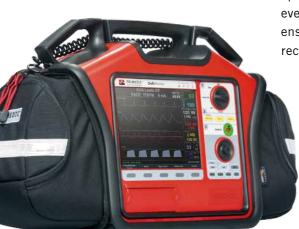

#### MODULAR PRODUCT DESIGN FOR INDIVIDUAL NEEDS

Adapted to the needs of modern emergency medicine, the DefiMonitor EVO ensures continuous patient monitoring in both the preclinical and clinical fields. The modular product design permits different configurations from a basic to a fully equipped model for individual needs.

#### MONITOR MODE, FULLY EQUIPPED

Large display range for a number of physiological signals

(e.g. ECG, plethysmogram, invasive blood pressure (IBP) etc.)

- 2 SpO<sub>2</sub> PULSE OXIMETER Type: NelLcor® Oximax® Sensor
- 3 NIBP (non-invasive blood-pressure measurement)
  - IBP (invasive blood-pressure measurement) 2-lead IBP
- 5 RESPIRATION
  - Respiratory rate is derivable from different sources
- 6 EtCO<sub>2</sub> CAPNOGRAPHY
  - Type: Respironics<sup>®</sup> Sidestream/Mainstream-Module Capnography
- 7 TEMPERATURE 2-channel temperature