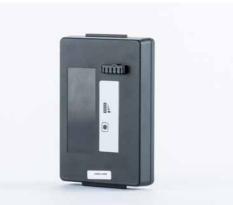

#### DEVICE WITH POWER SUPPLY AND BATTERY

#### INDIVIDUAL BATTERY

POWER SUPPLY (WIDE RANGE POWER SUPPLY)