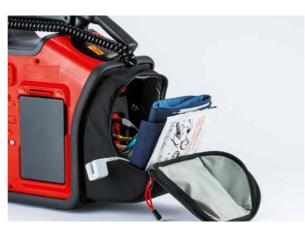

- ► Up to 12 ECG-channels simultaneously
- Multiparameter patient monitoring
- Accessory pouches for optimised storage
- Integrated thermal printer
- Data management
- Shock- and scratch-resistant TFT-LCD monitor, easy to read in any situation

#### DEVICE WITH ACCESSORIES BAG