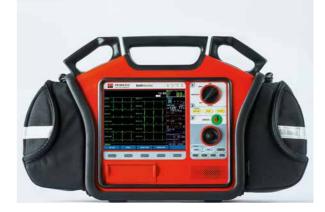

### **Defi**Monitor **EVO**

### **PRIMEDIC – Defi**Monitor **EVO** FACTS FOR PROFESSIONALS

- ► Manual, AED and monitor
- ► Transthoracic external pacemaker
- Pulse oximeter (SpO<sub>2</sub>)
- ► NIBP
- ► IBP (2-channel)
- Capnography (EtCO<sub>2</sub>)
- ► Temperature (2-channel)
- Interpretation mode

- ► Up to 12 ECG-channels simultaneously
- Multiparameter patient monitoring
- Accessory pouches for optimised storage
- Integrated thermal printer
- Data management
- Shock- and scratch-resistant TFT-LCD monitor, easy to read in any situation