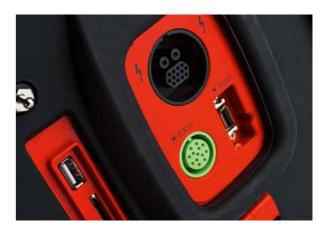

### SAFETY

is guaranteed by the extensive alarm system and automatic tests of all internal system components.

SIDE CONNECTIONS