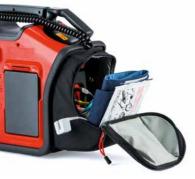

- ► Up to 12 ECG-channels simultaneously
- Multiparameter patient monitoring
- Accessory pouches for optimised storage
- Integrated thermal printer
- Data management
- Shock- and scratch-resistant TFT-LCD monitor, easy to read in any situation

### RUGGED POWER PACK

► SOLID CONNECTOR SYSTEMS

Kr

THURSDAY

----

- IMPACT BUFFER
  (EXTERNAL RUBBER FRAME)
- IMPACT AND SCRATCH RESISTANT MONITOR
- ► HIGH IP PROTECTION CLASS
- ► NON-BREAKABLE PADDLES

- INTEGRATED ACCESSORIES BAG TO PROTECT ACCESSORIES AND DEVICE
- ► CHARGER EVO | WALL MOUNT EVO
- SAFE STORAGE OF THE INTEGRATED PEDIATRIC PADDLES
- ► CERTIFIED ACCORDING TO EN1789

#### DEVICE WITH ACCESSORIES BAG