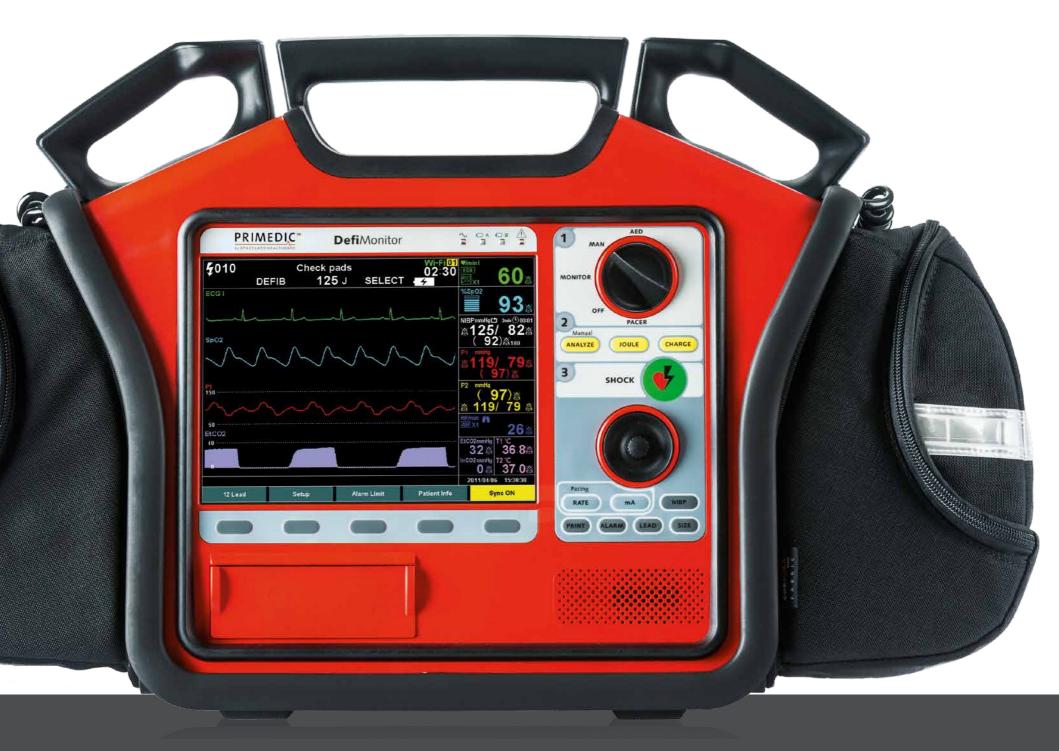

### **PRIMEDIC – Defi**Monitor **EVO** FACTS FOR PROFESSIONALS

- ► Manual, AED and monitor
- ► Transthoracic external pacemaker
- Pulse oximeter (SpO<sub>2</sub>)
- ► NIBP
- ► IBP (2-channel)
- Capnography (EtCO<sub>2</sub>)
- ► Temperature (2-channel)
- Interpretation mode

- ► Up to 12 ECG-channels simultaneously
- Multiparameter patient monitoring
- Accessory pouches for optimised storage
- Integrated thermal printer
- Data management
- Shock- and scratch-resistant TFT-LCD monitor, easy to read in any situation

#### MULTIFUNCTION KNOB

permits intuitive and logical navigation through the control menu.

#### QUICK ACCESS BUTTONS

permit the direct call-up of all important functional elements.

#### HIGH-RESOLUTION, MULTIFUNCTION TFT LCP COLOUR MONITOR allows the simultaneous display of all 12 ECG leads. Individual user settings are possible in setup menue.

INTEGRATED THERMAL PRINTER allows the comparison, documentation and print out of analysis results and patient data.