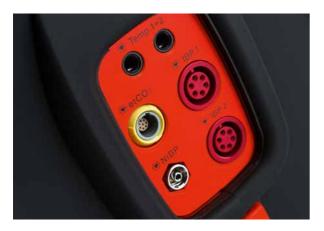

### **PRIMEDIC – Defi**Monitor **EVO** FACTS FOR PROFESSIONALS

- ► Manual, AED and monitor
- ► Transthoracic external pacemaker
- Pulse oximeter (SpO<sub>2</sub>)
- ► NIBP
- ► IBP (2-channel)
- Capnography (EtCO<sub>2</sub>)
- ► Temperature (2-channel)
- Interpretation mode

- ► Up to 12 ECG-channels simultaneously
- Multiparameter patient monitoring
- Accessory pouches for optimised storage
- Integrated thermal printer
- Data management
- Shock- and scratch-resistant TFT-LCD monitor, easy to read in any situation

### SAFETY

is guaranteed by the extensive alarm system and automatic tests of all internal system components.

SIDE CONNECTIONS

#### MONITOR MODE, FULLY EQUIPPED

Large display range for a number of physiological signals

(e.g. ECG, plethysmogram, invasive blood pressure (IBP) etc.)

- 2 SpO<sub>2</sub> PULSE OXIMETER Type: NelLcor® Oximax® Sensor
- 3 NIBP (non-invasive blood-pressure measurement)
  - IBP (invasive blood-pressure measurement) 2-lead IBP
- 5 RESPIRATION
  - Respiratory rate is derivable from different sources
- 6 EtCO<sub>2</sub> CAPNOGRAPHY
  - Type: Respironics<sup>®</sup> Sidestream/Mainstream-Module Capnography
- 7 TEMPERATURE 2-channel temperature