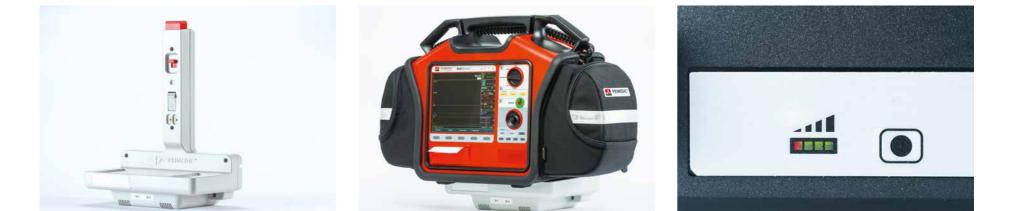

ure of the handy, nonbreakable paddles: Thanks to the innovative bayonet mechanism, the adult's paddle quickly becomes a pediatric paddle – no adaptor required. So electrodes are always where you need them at all times: right on the device. Classic PRIMEDIC SavePads Connect guarantee hands-free defibrillation at any time.

#### SELECT ENERGY

PADDLE SET

#### PRIMEDIC SavePads Connect







CHARGE / RECORD / PRINT (REC)

#### INTEGRATED PEDIATRIC PADDLES







#### DEVICE WITH POWER SUPPLY AND BATTERY

#### DEVICE WITH 2 BATTERIES



#### INDIVIDUAL BATTERY



POWER SUPPLY (WIDE RANGE POWER SUPPLY)





### WALL MOUNT CHARGER



#### ONE-HANDED RELEASE Step 1

#### ONE-HANDED RELEASE Step 2

#### ONE-HANDED RELEASE Step 3



WALL MOUNT



#### DEVICE ON WALL MOUNT



LED CAPACITY CHECK



### CABLE MANAGEMENT

#### LEFT SIDE WITHOUT CABLE LEFT SIDE WITH CABLE

#### RIGHT SIDE WITHOUT CABLE







RIGHT SIDE WITH CABLE

#### DEVICE WITHOUT ACCESSORIES BAG

#### DEVICE WITH ACCESSORIES BAG









#### Head office / Product location

#### METRAX GmbH

Rheinwaldstr. 22 D-78628 Rottweil Germany Phone: +49 741 257-0 Fax: +49 741 257-235 www.primedic.com info@primedic.com



www.primedic.com