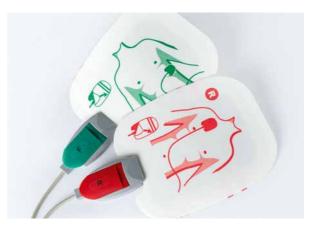

### MULTIFUNCTIONAL PADDLES: HANDY, SAFE AND STRONG

The functionally optimised defibrillation paddles of the DefiMonitor EVO are easy and safe to use. A particularly positive feature of the handy, nonbreakable paddles: Thanks to the innovative bayonet mechanism, the adult's paddle quickly becomes a pediatric paddle – no adaptor required. So electrodes are always where you need them at all times: right on the device. Classic PRIMEDIC SavePads Connect guarantee hands-free defibrillation at any time.

#### PRIMEDIC SavePads Connect

CHARGE / RECORD / PRINT (REC)