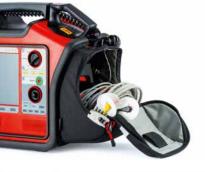

### MULTIFUNCTIONAL PADDLES: HANDY, SAFE AND STRONG

The functionally optimised defibrillation paddles of the DefiMonitor EVO are easy and safe to use. A particularly positive feature of the handy, nonbreakable paddles: Thanks to the innovative bayonet mechanism, the adult's paddle quickly becomes a pediatric paddle – no adaptor required. So electrodes are always where you need them at all times: right on the device. Classic PRIMEDIC SavePads Connect guarantee hands-free defibrillation at any time.

### CABLE MANAGEMENT

#### LEFT SIDE WITHOUT CABLE LEFT SIDE WITH CABLE

#### RIGHT SIDE WITHOUT CABLE

RIGHT SIDE WITH CABLE