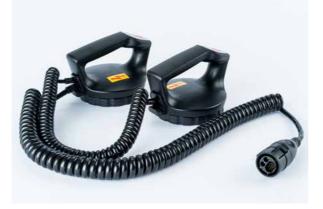

### MULTIFUNCTIONAL PADDLES: HANDY, SAFE AND STRONG

The functionally optimised defibrillation paddles of the DefiMonitor EVO are easy and safe to use. A particularly positive feature of the handy, nonbreakable paddles: Thanks to the innovative bayonet mechanism, the adult's paddle quickly becomes a pediatric paddle – no adaptor required. So electrodes are always where you need them at all times: right on the device. Classic PRIMEDIC SavePads Connect guarantee hands-free defibrillation at any time.

#### PRIMEDIC SavePads Connect

CHARGE / RECORD / PRINT (REC)