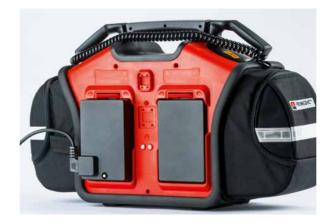

destream/Mainstream-Module Capnography
- 7 TEMPERATURE 2-channel temperature



### MULTIFUNCTIONAL PADDLES: HANDY, SAFE AND STRONG

The functionally optimised defibrillation paddles of the DefiMonitor EVO are easy and safe to use. A particularly positive feature of the handy, nonbreakable paddles: Thanks to the innovative bayonet mechanism, the adult's paddle quickly becomes a pediatric paddle – no adaptor required. So electrodes are always where you need them at all times: right on the device. Classic PRIMEDIC SavePads Connect guarantee hands-free defibrillation at any time.

#### SELECT ENERGY

PADDLE SET

#### PRIMEDIC SavePads Connect







CHARGE / RECORD / PRINT (REC)

#### INTEGRATED PEDIATRIC PADDLES







#### DEVICE WITH POWER SUPPLY AND BATTERY

#### DEVICE WITH 2 BATTERIES



#### INDIVIDUAL BATTERY



POWER SUPPLY (WIDE RANGE POWER SUPPLY)





### WALL MOUNT CHARGER



#### ONE-HANDED RELEASE Step 1

#### ONE-HANDED RELEASE Step 2

#### ONE-HANDED RELEASE Step 3



WALL MOUNT



#### DEVICE ON WALL MOUNT



LED CAPACITY CHECK



### CABLE MANAGEMENT

#### LEFT SIDE WITHOUT CABLE LEFT SIDE WITH CABLE

#### RIGHT SIDE WITHOUT CABLE







RIGHT SIDE WITH CABLE

#### DEVICE WITHOUT ACCESSORIES BAG

#### DEVICE WITH ACCESSORIES BAG









#### Head office / Product location

#### METRAX GmbH

Rheinwaldstr. 22 D-78628 Rottweil Germany Phone: +49 741 257-0 Fax: +49 741 257-235 www.primedic.com info@primedic.com



www.primedic.com