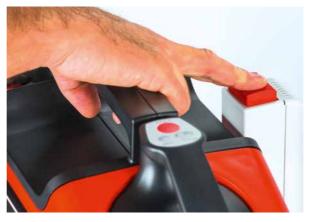

#### ONE-HANDED RELEASE Step 1

#### ONE-HANDED RELEASE Step 2

#### ONE-HANDED RELEASE Step 3

WALL MOUNT

#### DEVICE ON WALL MOUNT

LED CAPACITY CHECK