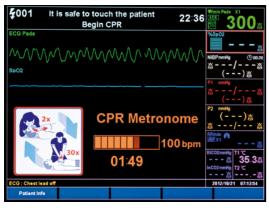

#### AED / MANUAL MODE

Visual user support during resuscitation with clear icons in AED mode